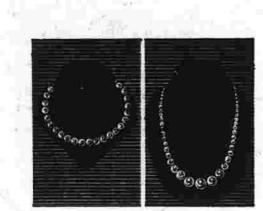

CULTURED PEARLS

Nothing flatters like pearls and the fine quality offered by MICHAELS is the most fiattering of all. Our wide selection between 6 and 9 mm. Is priced from \$39.50 to \$675. Hlustrated above: the uniform choker, \$110; the graduated necklace, \$49.50. Prices include Federal tax. Easy Payments.