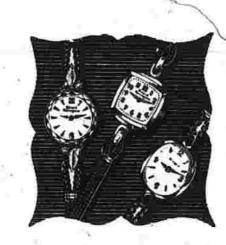

GIRARD PERREGAUX FINE WATCHES SINCE 1791

Almost two centuries of skilled craftsmanship Insure their mechanical excellence and their faultless feminine beauty. Left, 14-karat, synthetic sapphire crystal, 2 diamonds, \$135; center, gold-filled, \$47.50; right, white or yellow gold-filled, \$69.50. Prices Include Federal tax. Easy Payments.

under the most gged conditions this Rolex Oyster Perpetual

s been awarde

by the Swiss Government. A busy man needs

25-jewel chronometer, completely waterproof and self-winding, from \$160.00 to \$330.00, Including tax. Matching bracelet extra. **EASY PAYMENTS** 