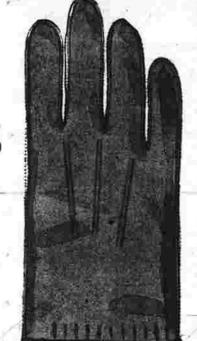

LEATHER PALM

DRIVING GLOVES

2.99

· wool, raccoon fur and nylon blend natural and charcoal

cable stitch back style 3.99

**IMPORTED IMPORTED** WOOL MUFFLER

 solids and plaids as well as clan plaids all fine imported wool . . . luxuriously soft