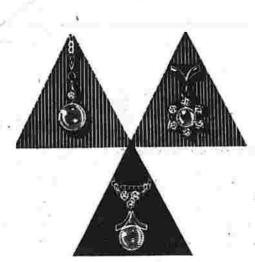

### DIAMOND HEART PENDANT

Here's a sweetheart of a gift for that very special person. Twenty-two diamonds of fine quality and cut, weighing two-thirds of a carat; all sparkling in a precious fourteen-karat white gold setting and on a dainty matching chain. Illustrated actual size. \$300, Federal tax included. Easy Payments, If you ask.

### GLITTERING DROPS

A lifetime treasure of a cultured pearl and diamonds. The three pendettes in 14-karat gold, white or yellow. With the one diamond, \$19.50; three diamonds, \$49.50; six diamonds, \$75. Easy Payments, if you wish.