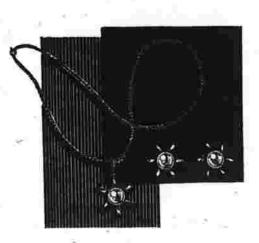

PEARL ENSEMBLE

Cultured pearl pendant and earrings, in exquisitely dainty fashion. Either makes a lovely gift. Charming as a set. The set: gold-filled, \$12.50; sterling eliver, \$12 including Federal tax

CULTURED PEARLS

Nothing flatters like pearls and the fine quality offered by MICHAELS is the most fiattering of all. Our wide selection between 6 and 9 mm. Is priced from \$39.50 to \$675. Hlustrated above: the uniform choker, \$110; the graduated necklace, \$49.50. Prices include Federal tax. Easy Payments.